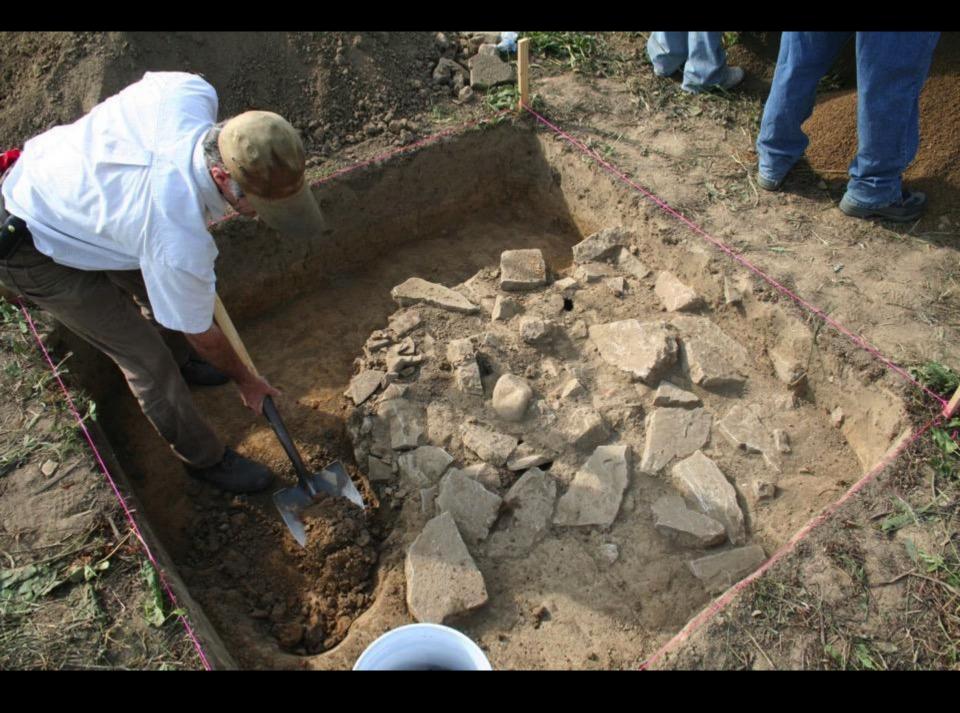

## Radar Depth Slices Over Magnetic Feature

13 cm below surface 21 cm below surface 33 cm below surface 41 cm below surface 49 cm below surface 61 cm below surface 77 cm below surface 85 cm below surface