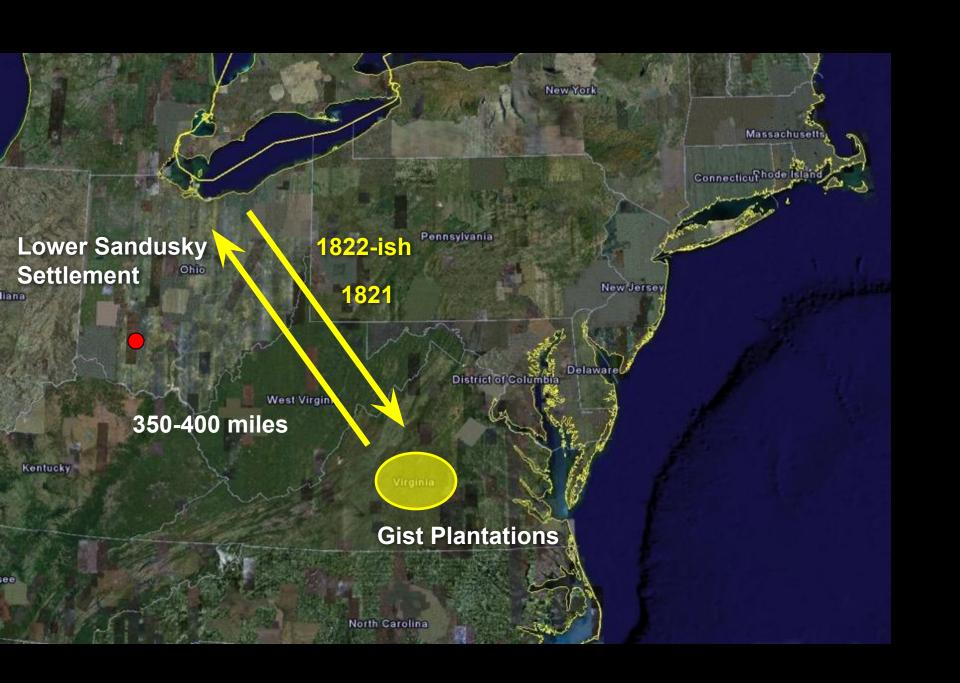

## **The Highland County Gist Settlement**

Public Archaeology, Manumission, and a 19th-century African-American Community

Jarrod Burks
Ohio Valley Archaeology, Inc.

Google Earth, Today

Diamond notch

Half Dovetail notch