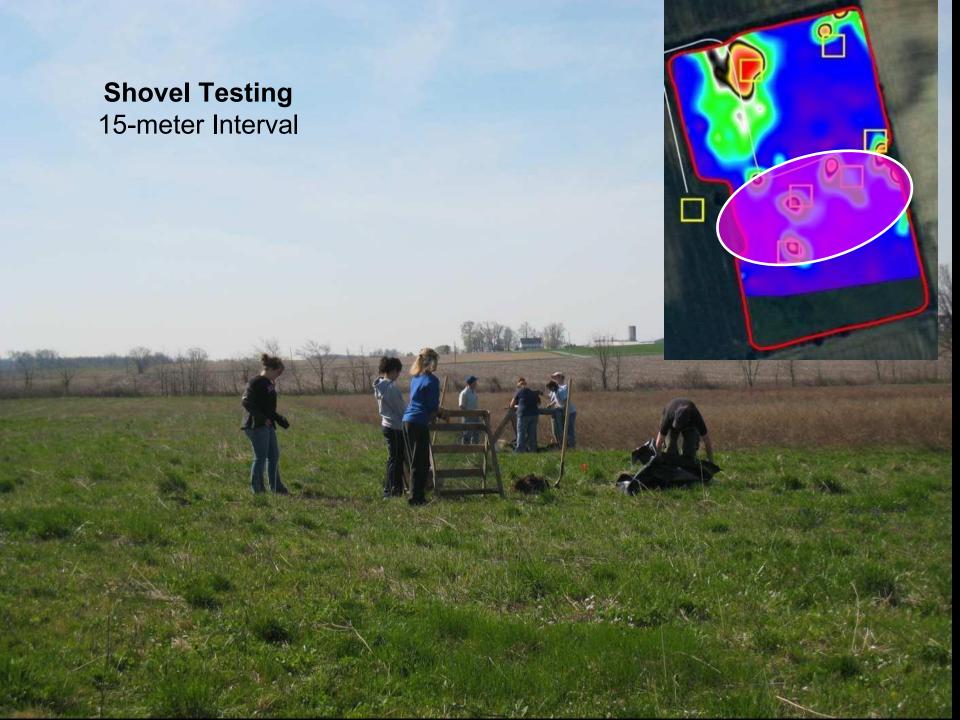

## **The Highland County Gist Settlement**

Public Archaeology, Manumission, and a 19th-century African-American Community



Jarrod Burks
Ohio Valley Archaeology, Inc.



















Google Earth, Today





















Diamond notch



Half Dovetail notch



V-notch



Full Dovetail notch



Square notch



## NOTCHING













































1917 15 min. Quadrangle Map





## **Late 1930s Aerial Photo**











## **Shovel Test Results Ceramics** Magnetic Gradient Survey





## **Ground-Penetrating Radar**







## Radar Depth Slices Over Magnetic Feature

13 cm below surface 21 cm below surface 33 cm below surface 41 cm below surface 49 cm below surface 61 cm below surface 77 cm below surface 85 cm below surface





















ST EE-2 Whiteware-Straight, blue-edged



ST DD-5 Whiteware-Spongeware



ST CC-4 Whiteware-Transfer Print

Во



ST B-9 Whiteware-Transfer Print



ST EE-1 Whiteware-Slipware

1.5 inches

5 cm



ST BB-4 Whiteware-Partial Makers' Mark



ST EE-1 Ironstone-Partial Makers' Mark



ST CC-5 Rockingham



ST BB-5 Stoneware w/stenciled letters