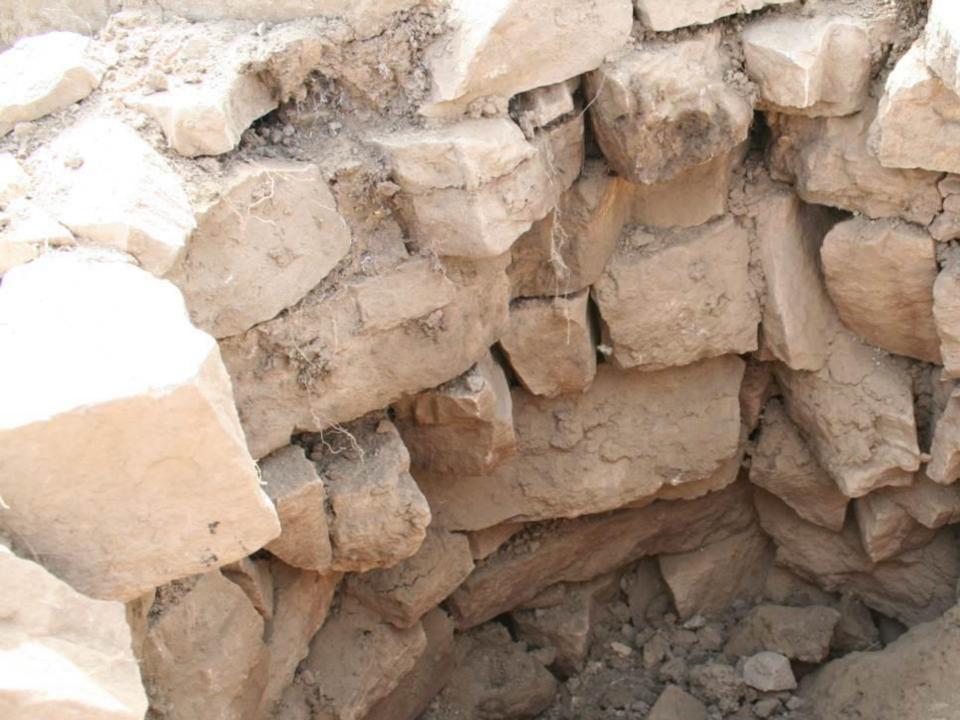

## **Ground-Penetrating Radar**

## Radar Depth Slices Over Magnetic Feature

13 cm below surface 21 cm below surface 33 cm below surface 41 cm below surface 49 cm below surface 61 cm below surface 77 cm below surface 85 cm below surface