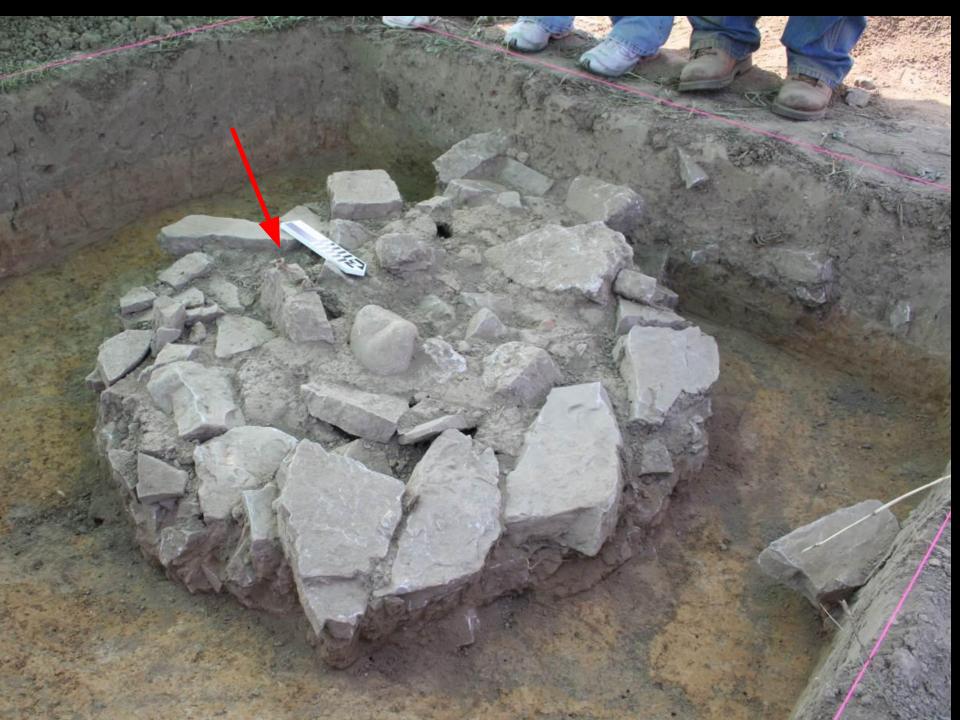

## Radar Depth Slices Over Magnetic Feature

13 cm below surface 21 cm below surface 33 cm below surface 41 cm below surface 49 cm below surface 61 cm below surface 77 cm below surface 85 cm below surface