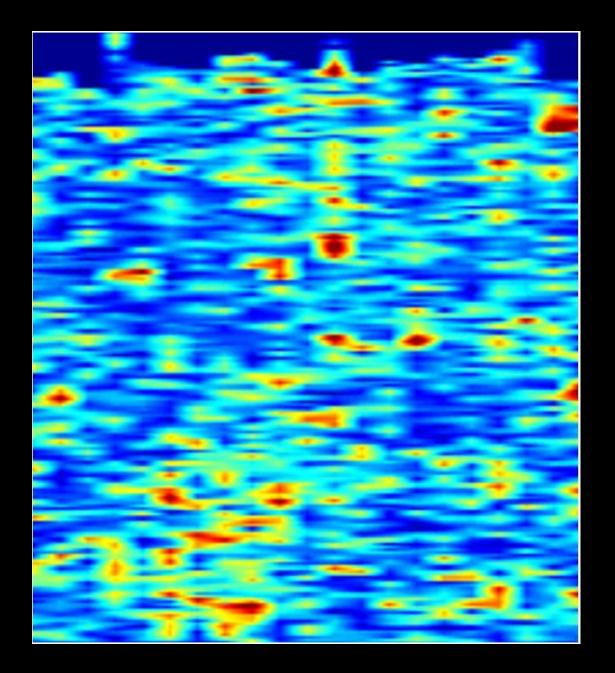

## Radar Depth Slices Over Magnetic Feature

13 cm below surface 21 cm below surface 33 cm below surface 41 cm below surface 49 cm below surface 61 cm below surface 77 cm below surface 85 cm below surface