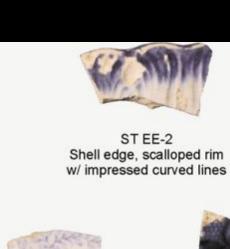

ST EE-2 Whiteware-Straight, blue-edged

ST DD-5 Whiteware-Spongeware

ST CC-4 Whiteware-Transfer Print

Во

ST B-9 Whiteware-Transfer Print

ST EE-1 Whiteware-Slipware

1.5 inches

5 cm