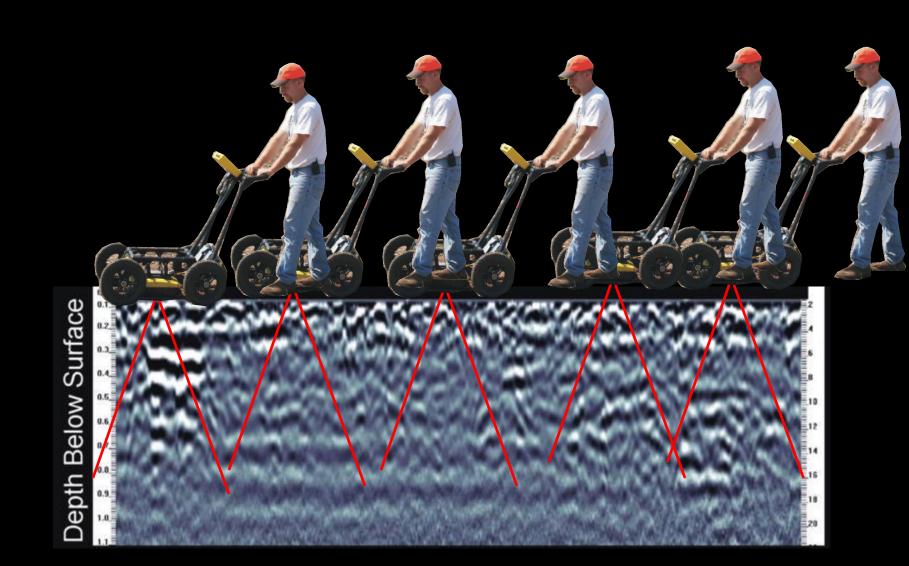

## **The Highland County Gist Settlement**

Public Archaeology, Manumission, and a 19th-century African-American Community



Jarrod Burks
Ohio Valley Archaeology, Inc.



















Google Earth, Today





















Diamond notch



Half Dovetail notch



V-notch



Full Dovetail notch



Square notch



## NOTCHING













































1917 15 min. Quadrangle Map





## **Late 1930s Aerial Photo**











## **Shovel Test Results Ceramics** Magnetic Gradient Survey





## **Ground-Penetrating Radar**







## Radar Depth Slices Over Magnetic Feature

13 cm below surface 21 cm below surface 33 cm below surface 41 cm below surface 49 cm below surface 61 cm below surface 77 cm below surface 85 cm below surface





















ST EE-2 Whiteware-Straight, blue-edged



ST DD-5 Whiteware-Spongeware



ST CC-4 Whiteware-Transfer Print

Во



ST B-9 Whiteware-Transfer Print



ST EE-1 Whiteware-Slipware

1.5 inches

5 cm



ST BB-4 Whiteware-Partial Makers' Mark



ST EE-1 Ironstone-Partial Makers' Mark



ST CC-5 Rockingham



ST BB-5 Stoneware w/stenciled letters