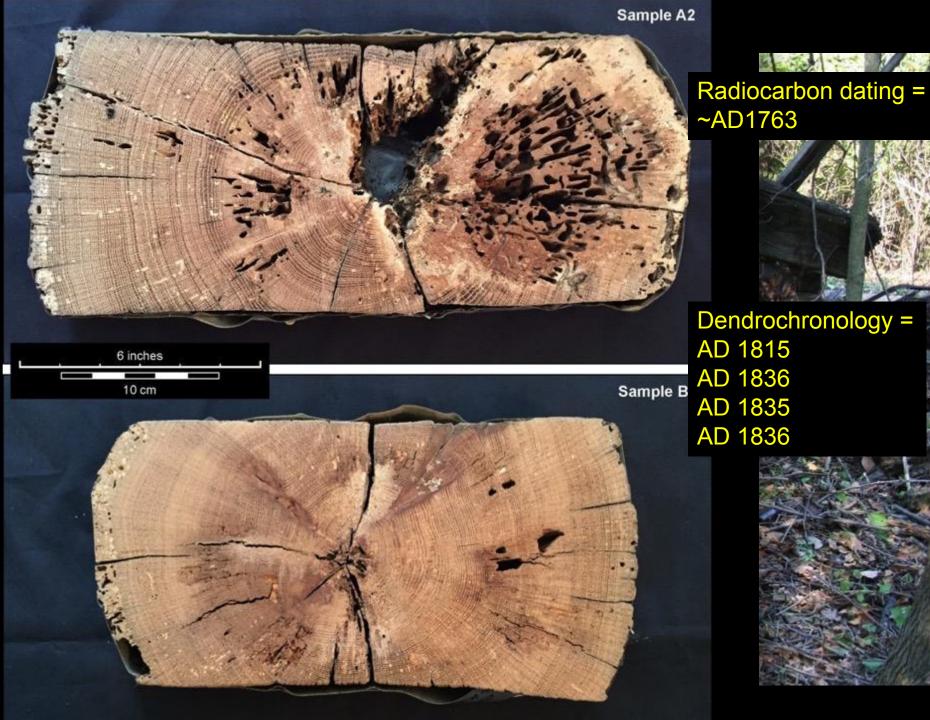

## **The Highland County Gist Settlement**

Public Archaeology, Manumission, and a 19th-century African-American Community

Jarrod Burks
Ohio Valley Archaeology, Inc.

Google Earth, Today

Diamond notch

Half Dovetail notch