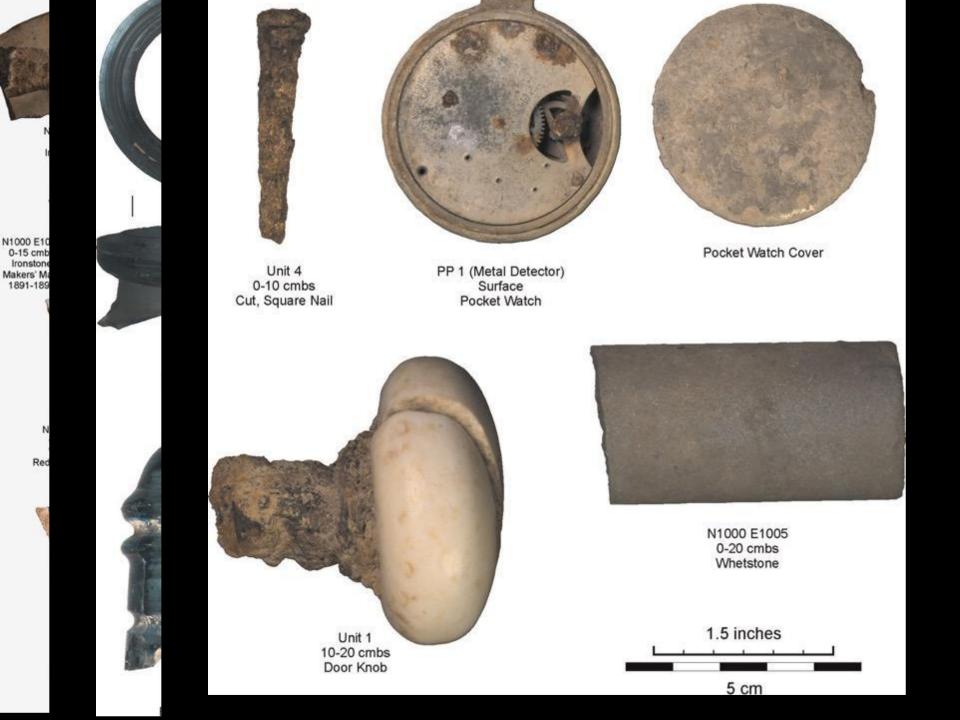

ST BB-4 Whiteware-Partial Makers' Mark

ST EE-1 Ironstone-Partial Makers' Mark

ST CC-5 Rockingham

ST BB-5 Stoneware w/stenciled letters