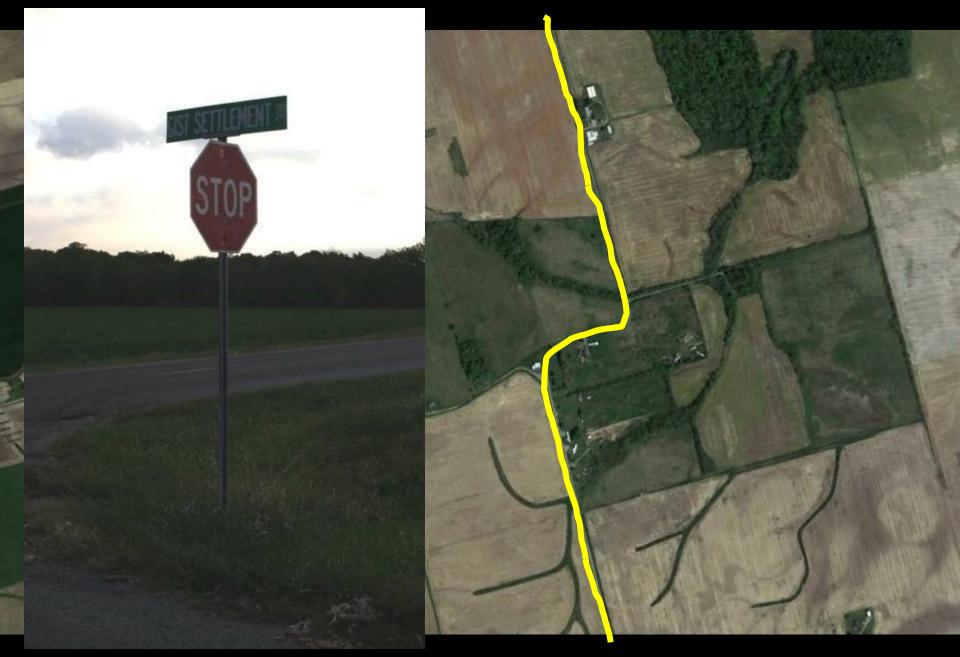

## **The Highland County Gist Settlement**

Public Archaeology, Manumission, and a 19th-century African-American Community

Jarrod Burks
Ohio Valley Archaeology, Inc.

Google Earth, Today

Diamond notch

Half Dovetail notch