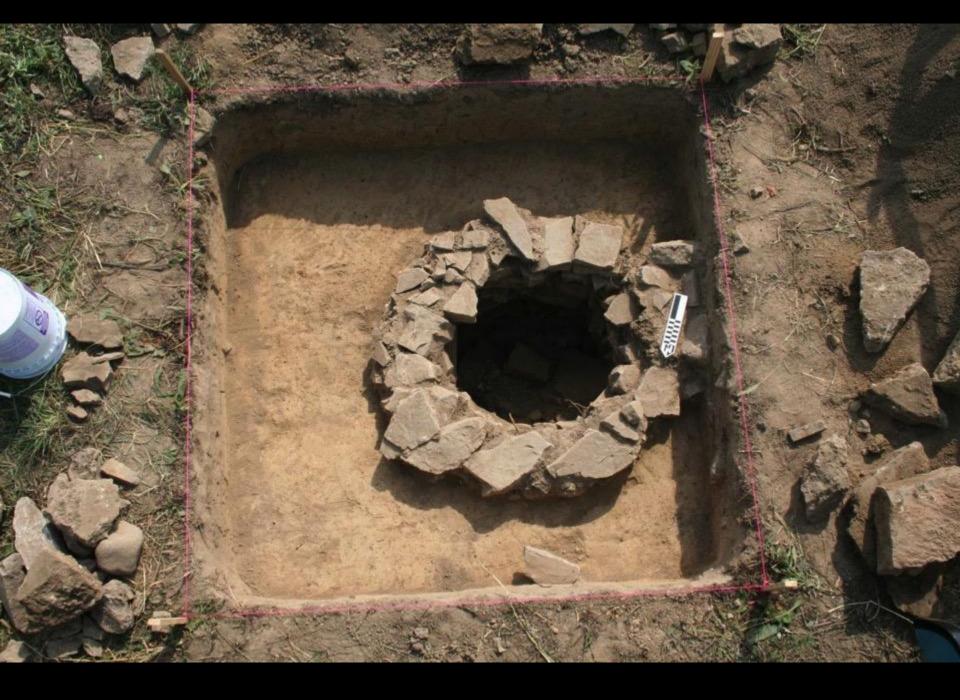

## **Ground-Penetrating Radar**

## Radar Depth Slices Over Magnetic Feature

13 cm below surface 21 cm below surface 33 cm below surface 41 cm below surface 49 cm below surface 61 cm below surface 77 cm below surface 85 cm below surface