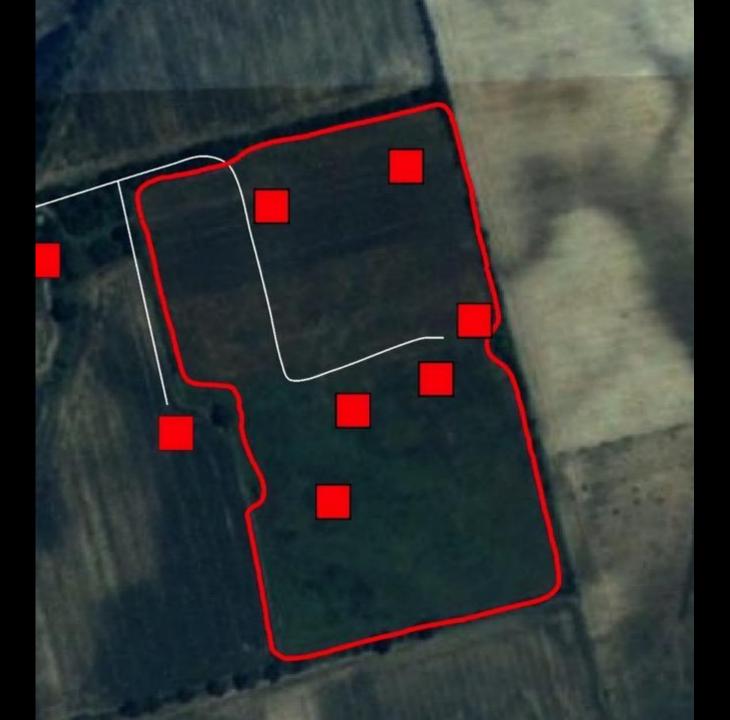

## **The Highland County Gist Settlement**

Public Archaeology, Manumission, and a 19th-century African-American Community



Jarrod Burks
Ohio Valley Archaeology, Inc.



















Google Earth, Today





















Diamond notch



Half Dovetail notch



V-notch



Full Dovetail notch



Square notch



## NOTCHING













































1917 15 min. Quadrangle Map





## **Late 1930s Aerial Photo**











## **Shovel Test Results Ceramics** Magnetic Gradient Survey





## **Ground-Penetrating Radar**







## Radar Depth Slices Over Magnetic Feature

13 cm below surface 21 cm below surface 33 cm below surface 41 cm below surface 49 cm below surface 61 cm below surface 77 cm below surface 85 cm below surface





















ST EE-2 Whiteware-Straight, blue-edged



ST DD-5 Whiteware-Spongeware



ST CC-4 Whiteware-Transfer Print

Во



ST B-9 Whiteware-Transfer Print



ST EE-1 Whiteware-Slipware

1.5 inches

5 cm



ST BB-4 Whiteware-Partial Makers' Mark



ST EE-1 Ironstone-Partial Makers' Mark



ST CC-5 Rockingham



ST BB-5 Stoneware w/stenciled letters