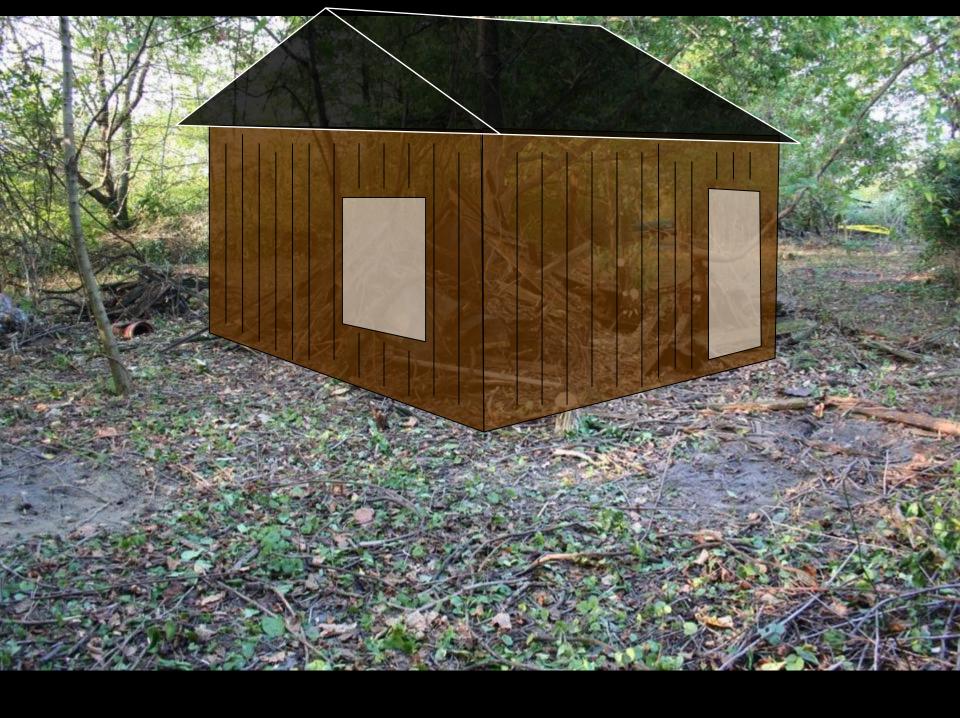

## **The Highland County Gist Settlement**

Public Archaeology, Manumission, and a 19th-century African-American Community

Jarrod Burks
Ohio Valley Archaeology, Inc.

Google Earth, Today

Diamond notch

Half Dovetail notch