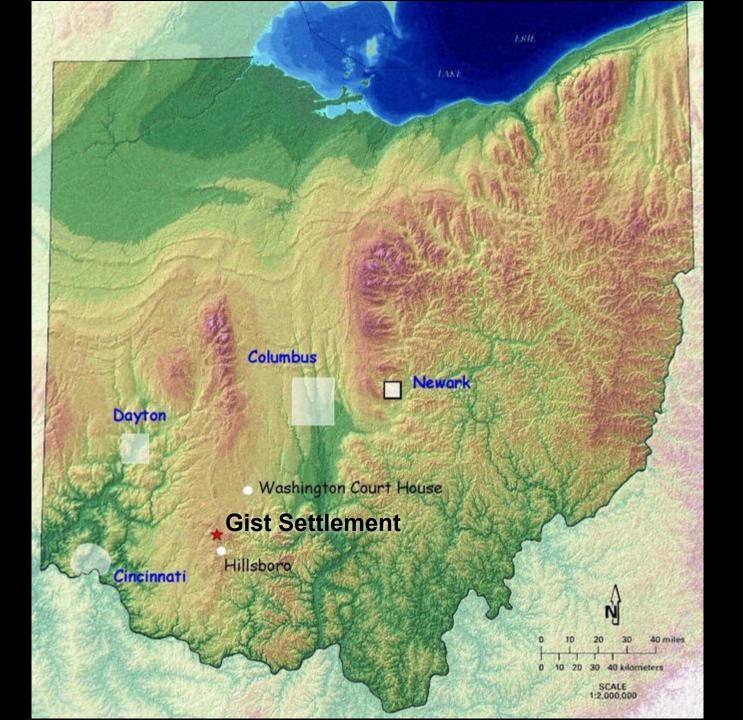

## **The Highland County Gist Settlement**

Public Archaeology, Manumission, and a 19th-century African-American Community

Jarrod Burks
Ohio Valley Archaeology, Inc.

Google Earth, Today

Diamond notch

Half Dovetail notch