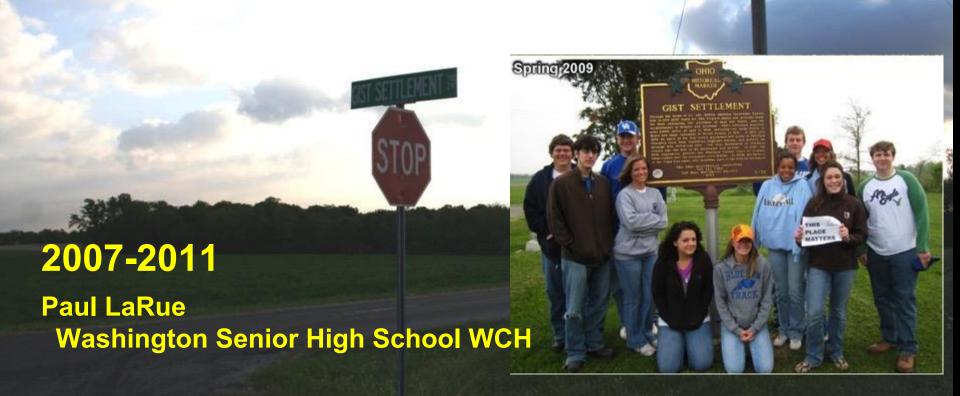

## **The Highland County Gist Settlement**

Public Archaeology, Manumission, and a 19th-century African-American Community

Jarrod Burks
Ohio Valley Archaeology, Inc.

Google Earth, Today

Diamond notch

Half Dovetail notch