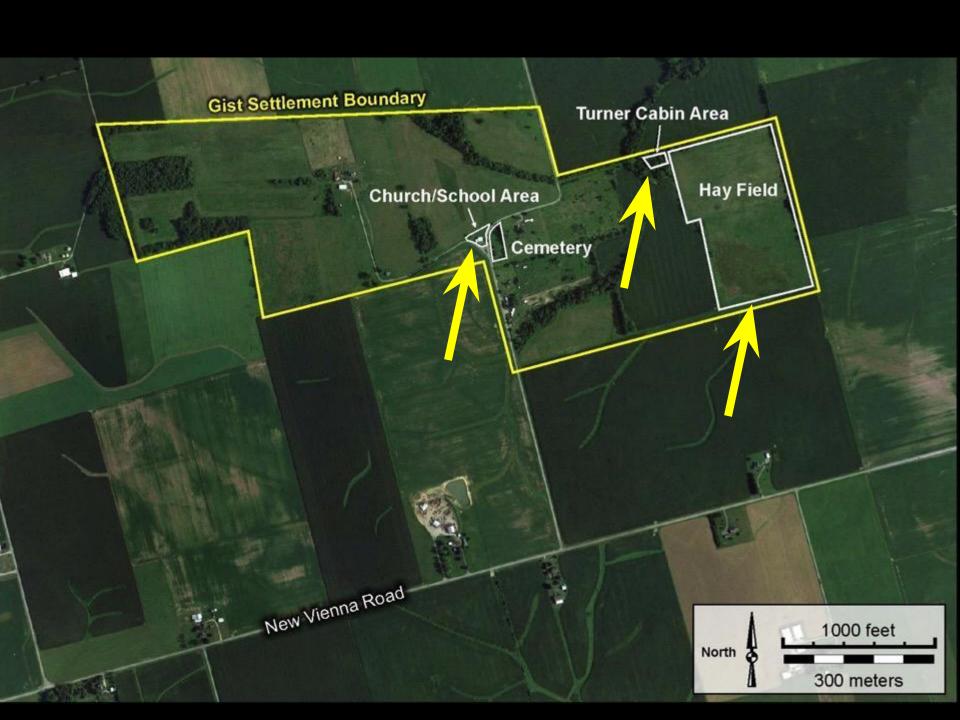

## **The Highland County Gist Settlement**

Public Archaeology, Manumission, and a 19th-century African-American Community

Jarrod Burks
Ohio Valley Archaeology, Inc.

Google Earth, Today

Diamond notch

Half Dovetail notch