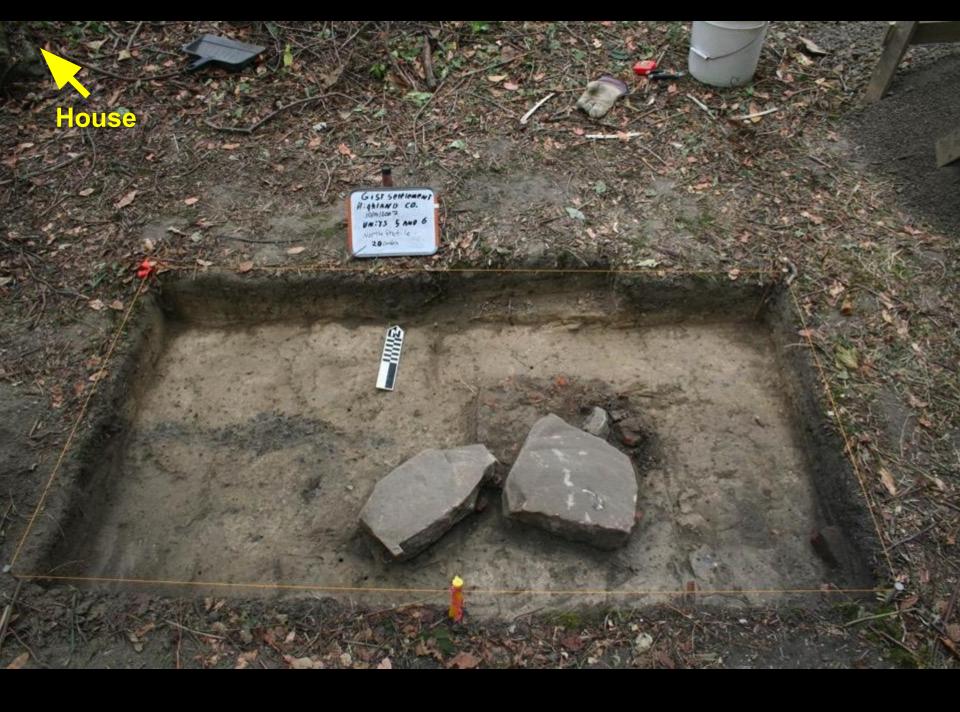

## **The Highland County Gist Settlement**

Public Archaeology, Manumission, and a 19th-century African-American Community

Jarrod Burks
Ohio Valley Archaeology, Inc.

Google Earth, Today

Diamond notch

Half Dovetail notch