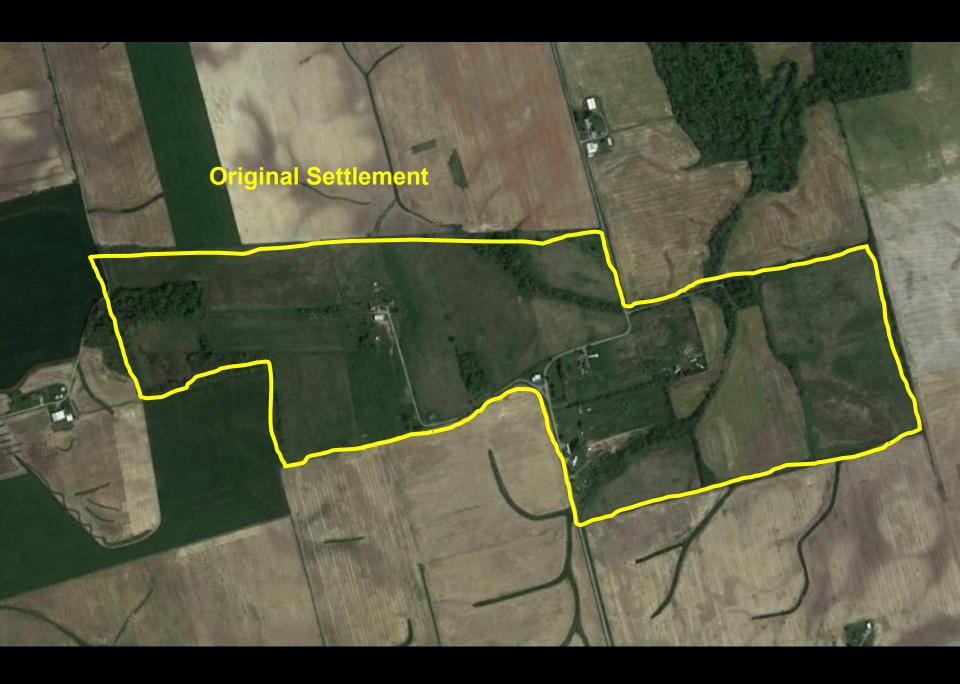

## **The Highland County Gist Settlement**

Public Archaeology, Manumission, and a 19th-century African-American Community

Jarrod Burks
Ohio Valley Archaeology, Inc.

Google Earth, Today

Diamond notch

Half Dovetail notch