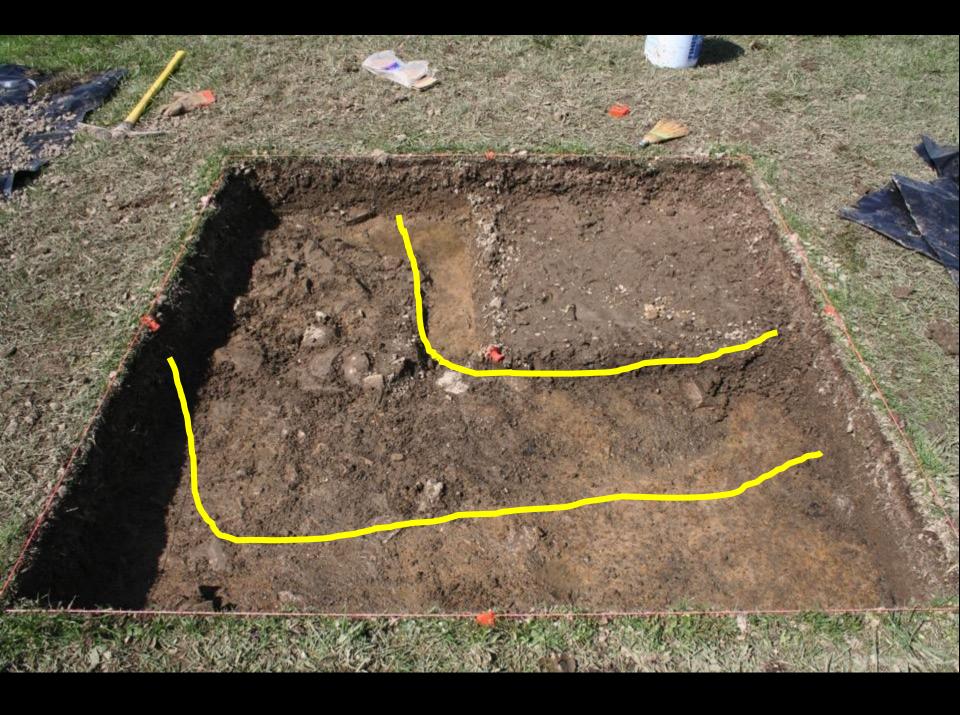

## **Shovel Test Results Ceramics** Magnetic Gradient Survey

## **Ground-Penetrating Radar**

## Radar Depth Slices Over Magnetic Feature

13 cm below surface 21 cm below surface 33 cm below surface 41 cm below surface 49 cm below surface 61 cm below surface 77 cm below surface 85 cm below surface