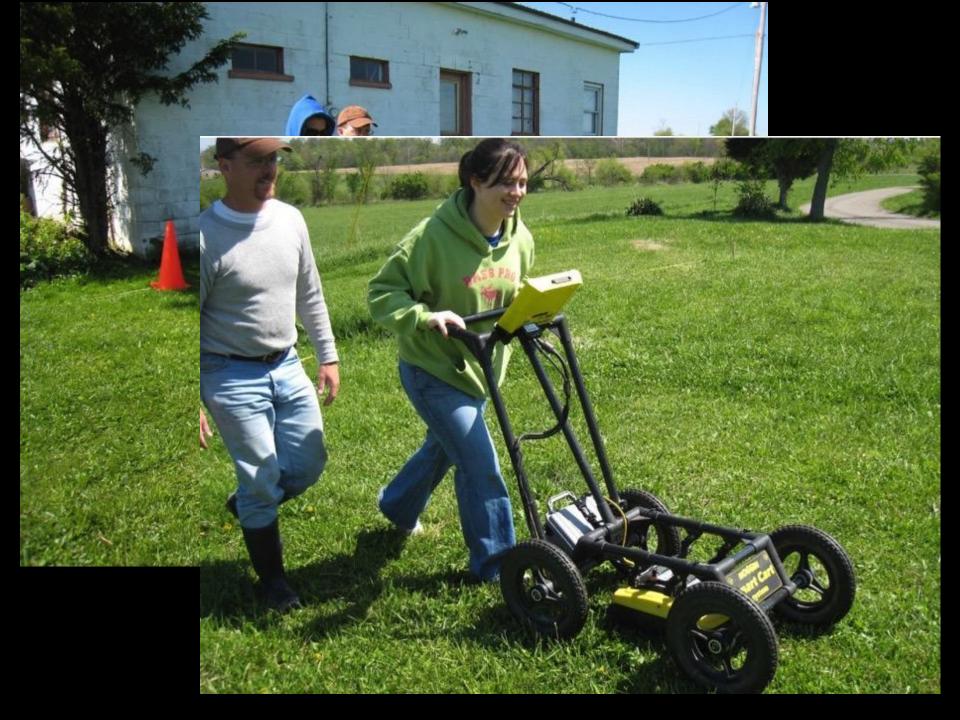

1917 15 min. Quadrangle Map





## **Late 1930s Aerial Photo**











## **Shovel Test Results Ceramics** Magnetic Gradient Survey





## **Ground-Penetrating Radar**







## Radar Depth Slices Over Magnetic Feature

13 cm below surface 21 cm below surface 33 cm below surface 41 cm below surface 49 cm below surface 61 cm below surface 77 cm below surface 85 cm below surface





















ST EE-2 Whiteware-Straight, blue-edged



ST DD-5 Whiteware-Spongeware



ST CC-4 Whiteware-Transfer Print

Во



ST B-9 Whiteware-Transfer Print



ST EE-1 Whiteware-Slipware

1.5 inches

5 cm



ST BB-4 Whiteware-Partial Makers' Mark



ST EE-1 Ironstone-Partial Makers' Mark



ST CC-5 Rockingham



ST BB-5 Stoneware w/stenciled letters