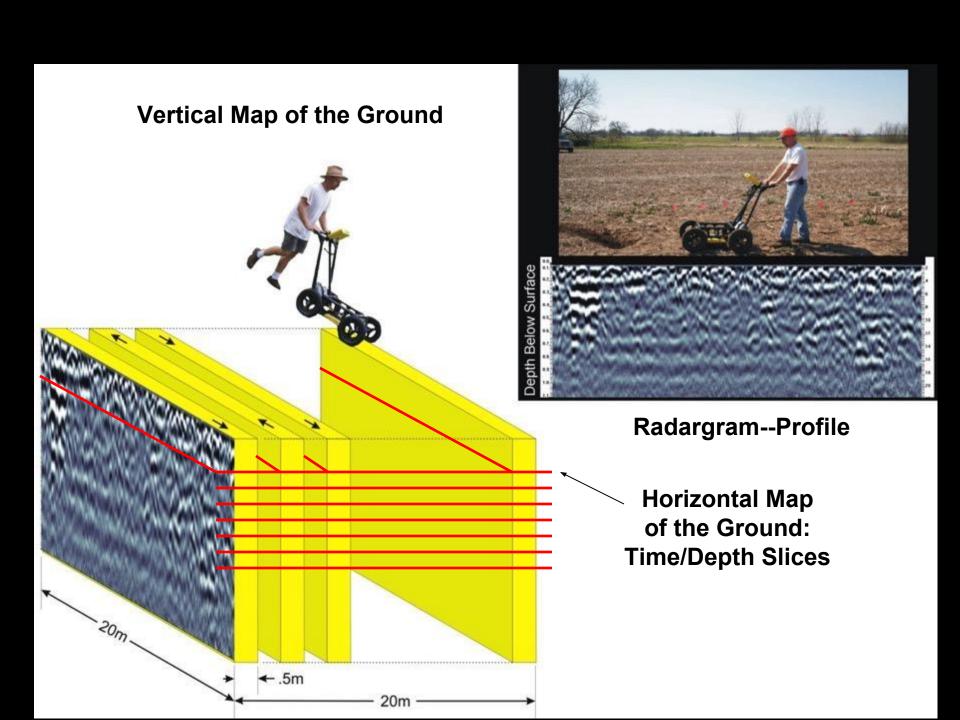

## **The Highland County Gist Settlement**

Public Archaeology, Manumission, and a 19th-century African-American Community



Jarrod Burks
Ohio Valley Archaeology, Inc.



















Google Earth, Today





















Diamond notch



Half Dovetail notch



V-notch



Full Dovetail notch



Square notch



## NOTCHING













































1917 15 min. Quadrangle Map





## **Late 1930s Aerial Photo**











## **Shovel Test Results Ceramics** Magnetic Gradient Survey





## **Ground-Penetrating Radar**







## Radar Depth Slices Over Magnetic Feature

13 cm below surface 21 cm below surface 33 cm below surface 41 cm below surface 49 cm below surface 61 cm below surface 77 cm below surface 85 cm below surface





















ST EE-2 Whiteware-Straight, blue-edged



ST DD-5 Whiteware-Spongeware



ST CC-4 Whiteware-Transfer Print

Во



ST B-9 Whiteware-Transfer Print



ST EE-1 Whiteware-Slipware

1.5 inches

5 cm



ST BB-4 Whiteware-Partial Makers' Mark



ST EE-1 Ironstone-Partial Makers' Mark



ST CC-5 Rockingham



ST BB-5 Stoneware w/stenciled letters