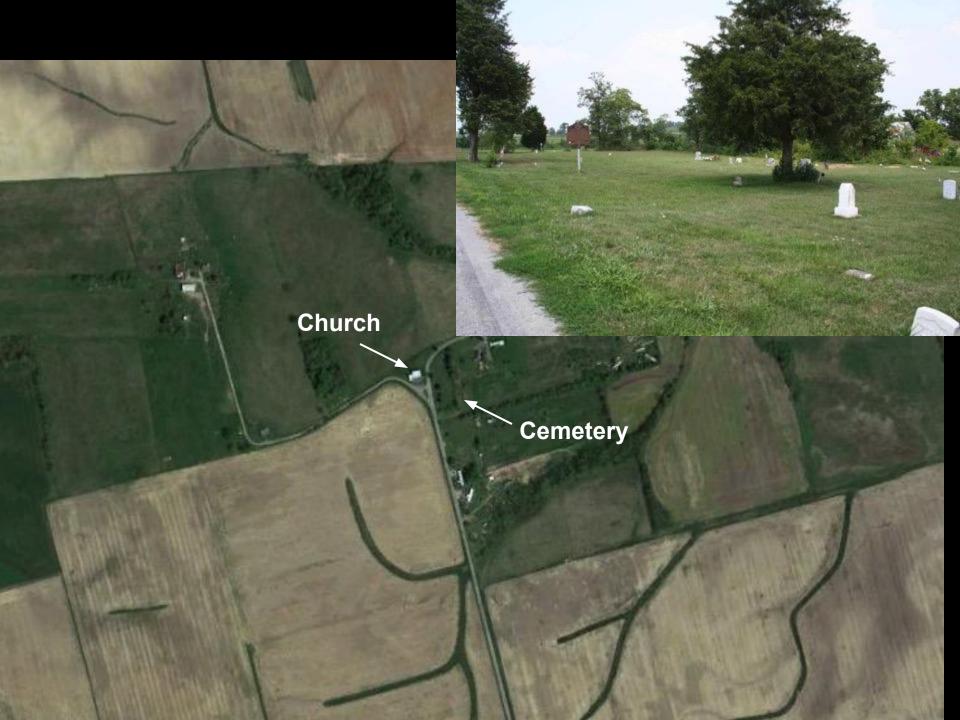

## **The Highland County Gist Settlement**

Public Archaeology, Manumission, and a 19th-century African-American Community

Jarrod Burks
Ohio Valley Archaeology, Inc.

Google Earth, Today

Diamond notch

Half Dovetail notch