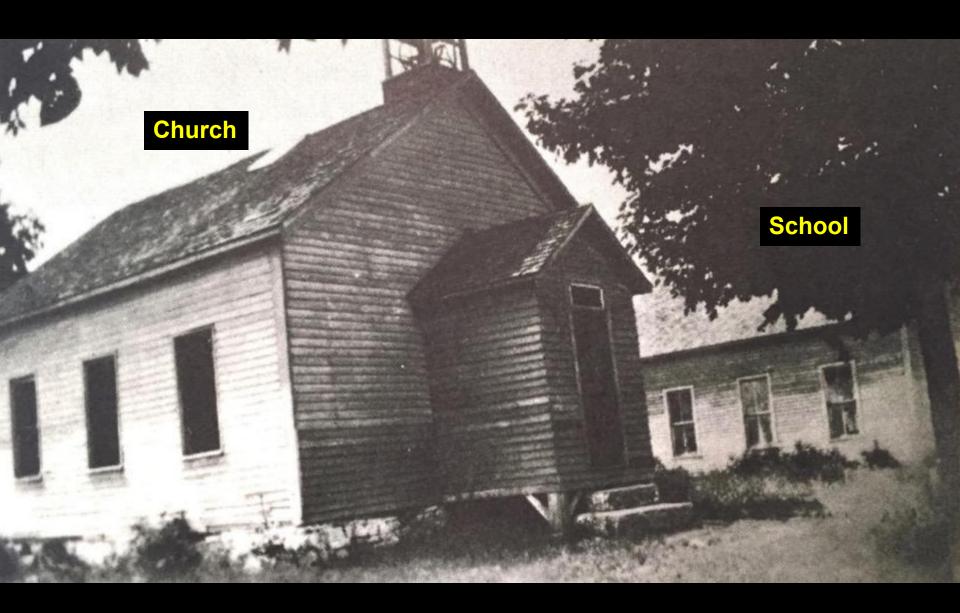

## **The Highland County Gist Settlement**

Public Archaeology, Manumission, and a 19th-century African-American Community

Jarrod Burks
Ohio Valley Archaeology, Inc.

Google Earth, Today

Diamond notch

Half Dovetail notch