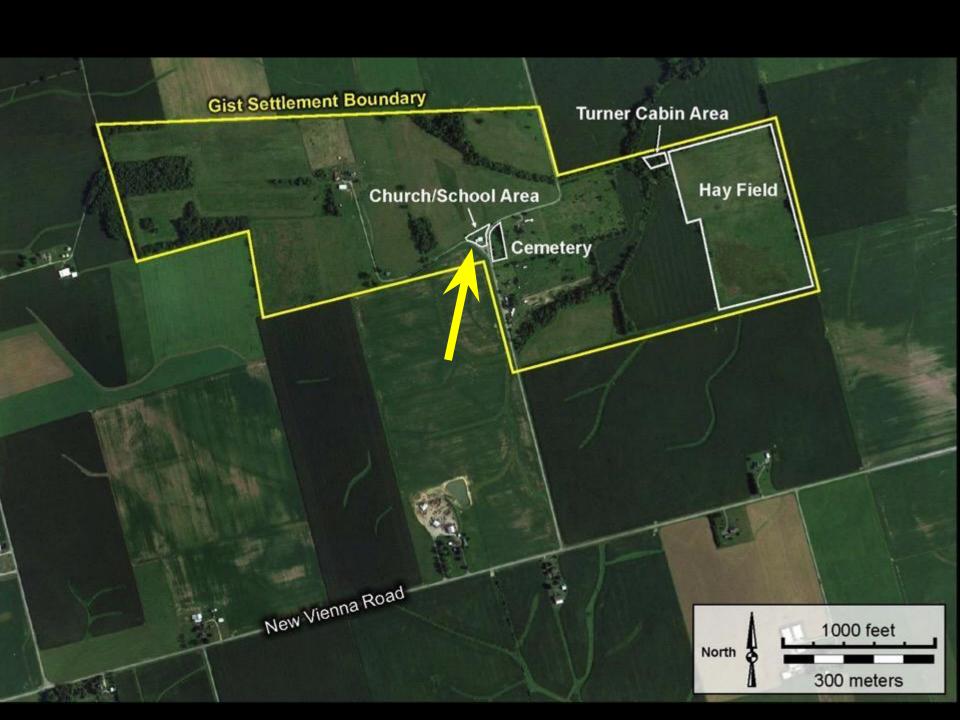

## **The Highland County Gist Settlement**

Public Archaeology, Manumission, and a 19th-century African-American Community

Jarrod Burks
Ohio Valley Archaeology, Inc.

Google Earth, Today

Diamond notch

Half Dovetail notch