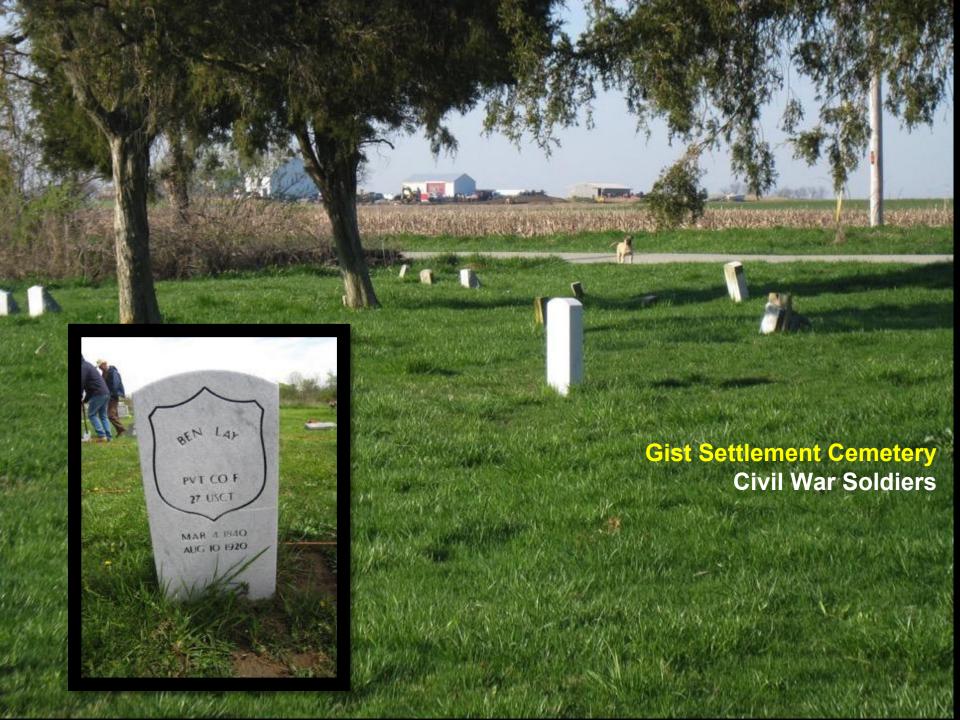

## **The Highland County Gist Settlement**

Public Archaeology, Manumission, and a 19th-century African-American Community

Jarrod Burks
Ohio Valley Archaeology, Inc.

Google Earth, Today

Diamond notch

Half Dovetail notch