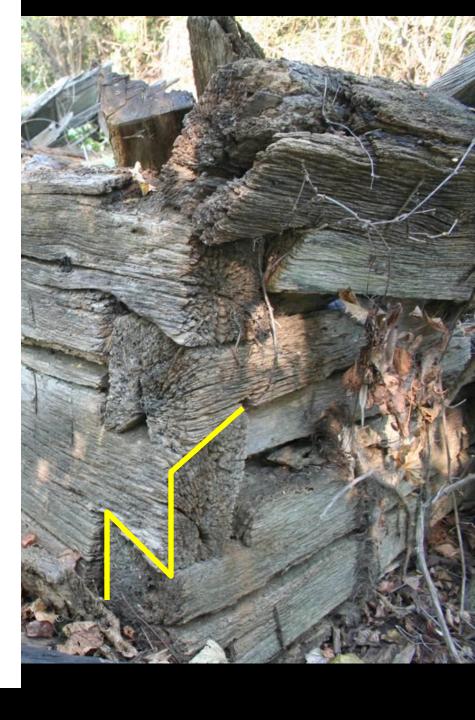

V-notch

Full Dovetail notch

Square notch

## NOTCHING

1917 15 min. Quadrangle Map