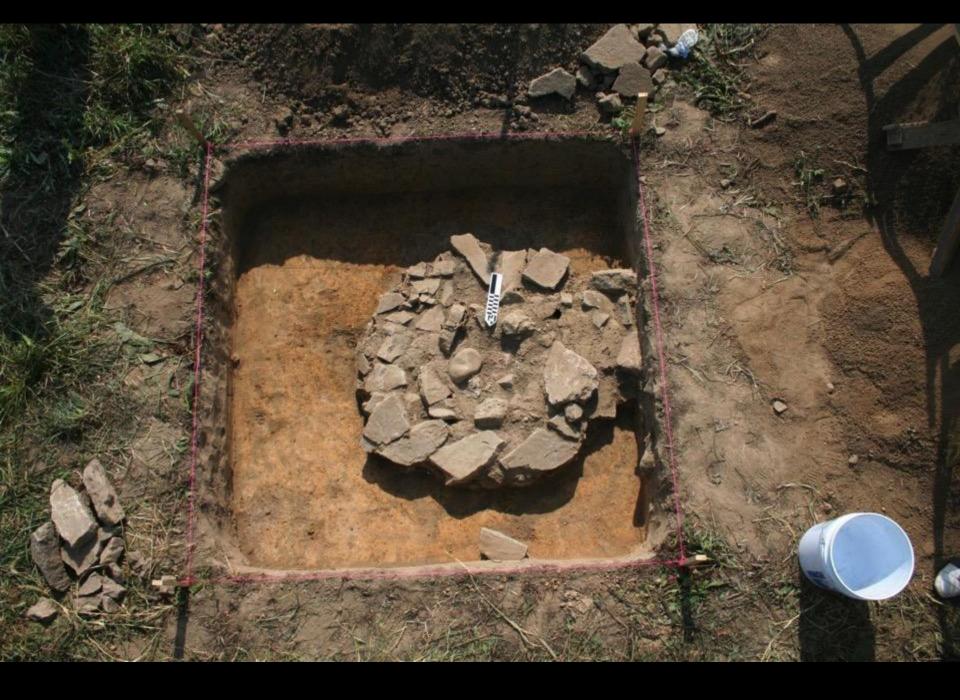

## Radar Depth Slices Over Magnetic Feature

13 cm below surface 21 cm below surface 33 cm below surface 41 cm below surface 49 cm below surface 61 cm below surface 77 cm below surface 85 cm below surface