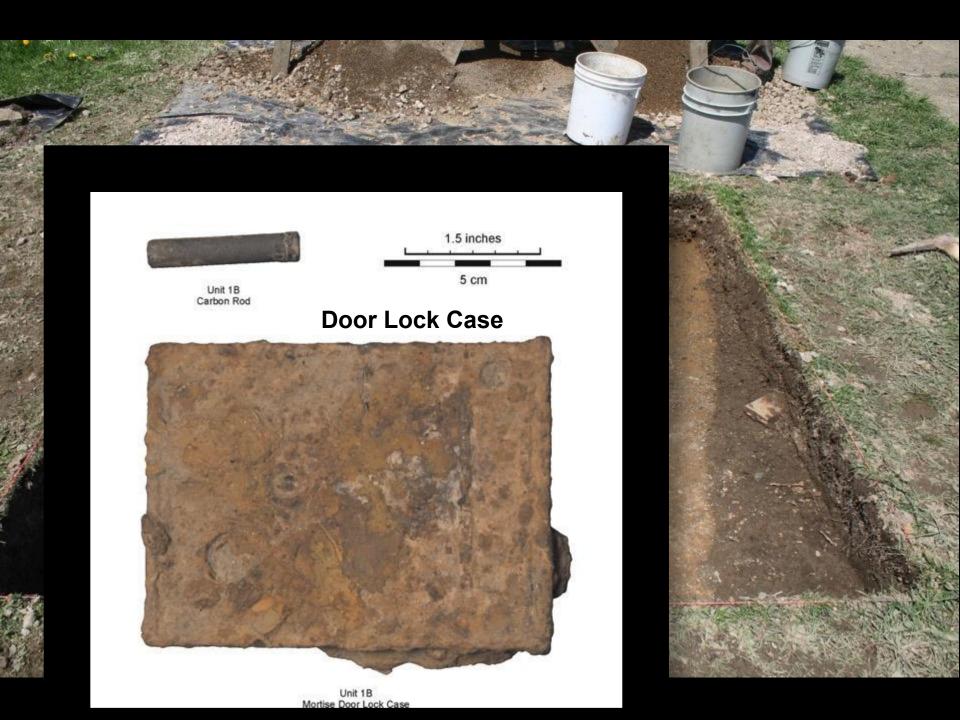

ST EE-2 Whiteware-Straight, blue-edged

ST DD-5 Whiteware-Spongeware

ST CC-4 Whiteware-Transfer Print

Во

ST B-9 Whiteware-Transfer Print

ST EE-1 Whiteware-Slipware

1.5 inches

5 cm