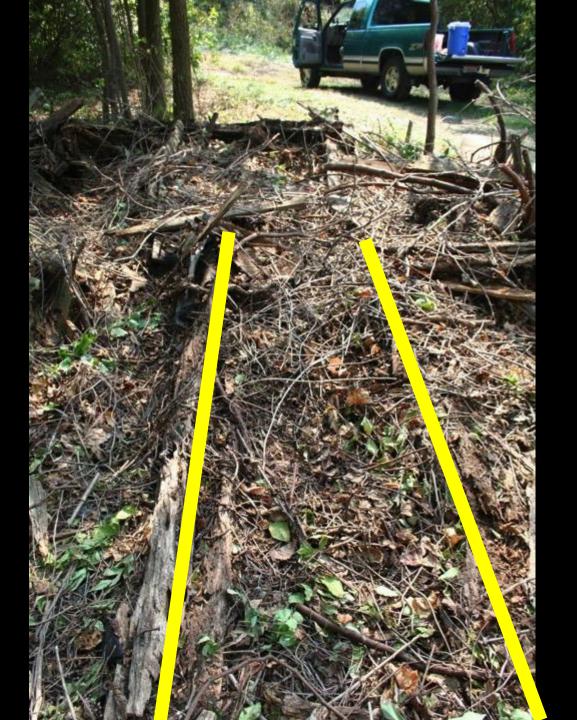

V-notch

Full Dovetail notch

Square notch

## NOTCHING

1917 15 min. Quadrangle Map